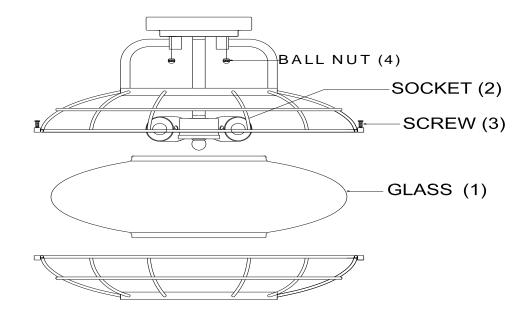

## **Installing Step:**

Remove the fixture and the mounting package from the box and make sure that no parts missing in the box.

- 1. Open the Metal Cage and put the Glass (1) onto the Socket (2).
- Install bulbs: (Bulbs not including in the package)
  (Please don't exceed the maximum capacity that recommended on the Sockets)
- 3. Closed the Metal Cage and use the Screw (3) thread the Metal Cage tightly.
- 4. Thread the Ball Nut (4) tightly.