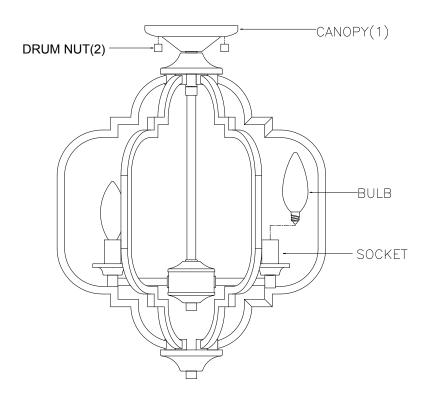

## **Installing Step:**

Remove the fixture and the mounting package from the box and make sure that no parts missing in the box.

- 1. Use Drum nut (2) to thread Canopy(2) onto ceiling tightly.
- Install bulbs: (Bulbs not including in the package)
  (Please don't exceed the maximum capacity that recommended on the Sockets)