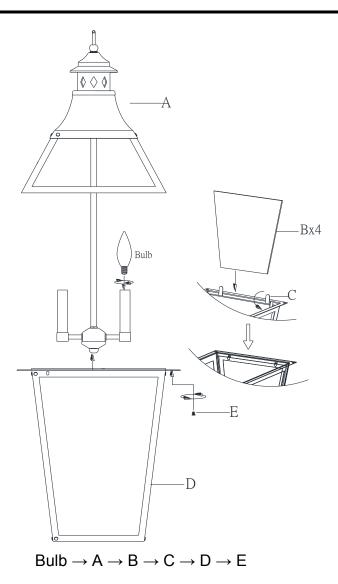

## ITEM NO.: 5-723-153

- 1. Carefully unpack and identify all parts referring to illustration for parts identification.
- 2. Turn the power to the installation point OFF.
- 3. Referring to the installation instruction with the product for the wiring and installation.
- 4. Install proper bulb (not provided) to the sockets referring to the marking and/or labels on the fixture for maximum wattage.
- 5. Carefully place glass panel (B) to the frame (D), fixing with clip (C) of the frame (D) as shown in the diagram.
- 6. Carefully place frame (D) to the fixture body (A), securing with screws (E).
- 7. Restore the power to the installation point ON.
- 8. Assembly is completely. Retain this sheet for future reference.
- 9. If you want to replace BULB, please first turn OFF the power, then unscrew the screws (E), remove the frame (D), then carefully replace bulb with hands.