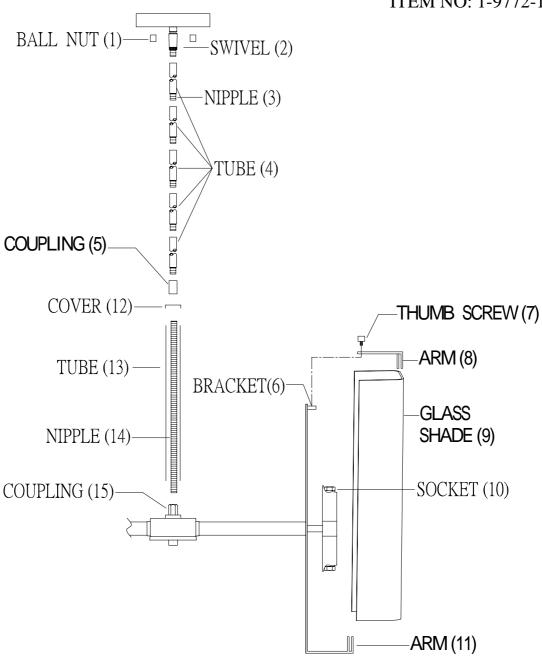

## INSTALLATION INSTRUCTIONS

- 1. Carefully remove the fixture out of the carton, and check that all parts are included referring to the above illustration. Make sure not to misplace any parts that are needed for the installation;
- 2.Install the nipple (14) into the coupling (15),
- 3.Install the coupling (5) cover (12) and tube (13) into the nipple (14).
- 4. Assemble the tube (4) together using the nipple (3), then attach the bottom end of tube (4) onto the coupling (5) tightly, then secure the swivel (2) onto the tube (4).
- 5.Install the bulb (NOT INCLUDED) into socket (10).
- 6.Install the glass shade (9) into arm (11).
- 7.Install the arm (8) into bracket (6) and glass shade (9), then secure them with thumb screw (7).
- 8.Pls be sure to adjust the glass shade to level after installation.
- 9. Fixture is ready for lamping and installation.