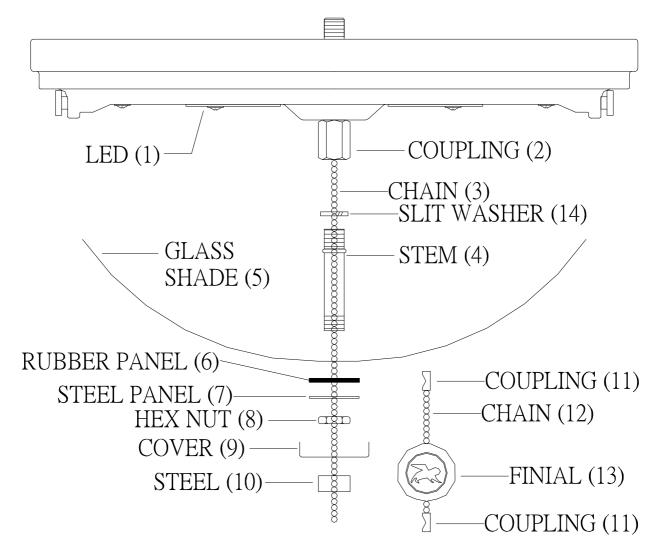

## INSTALLATION INSTRUCTIONS

- 1.Carefully remove the fixture out of the carton, and check that all parts are included referring to the above illustration. Make sure not to misplace any parts that are needed for the installation;
- 2.Install the chain (3) through the slit washer (14), stem (4), glass shade (5), rubber panel (6), steel panel (7),hex nut (8),cover (9) and steel (10).
- 3.Install the slit washer (14) and stem (4) into coupling (2),then secure them with stem (4).
- 4.Install the glass shade (5), rubber panel (6) and steel panel (7) onto stem (4), then secure them with hex nut (8).
- 5.Install the cover (9) onto stem (4), then secure them with steel (10).
- 6.Install the coupling (11) onto chain (3),then install the chain (12) into coupling (11).
- 7.Install the finial (13) onto chain (12), then install the coupling (11) onto chain (12).
- 8. Fixture is ready for lamping and installation.