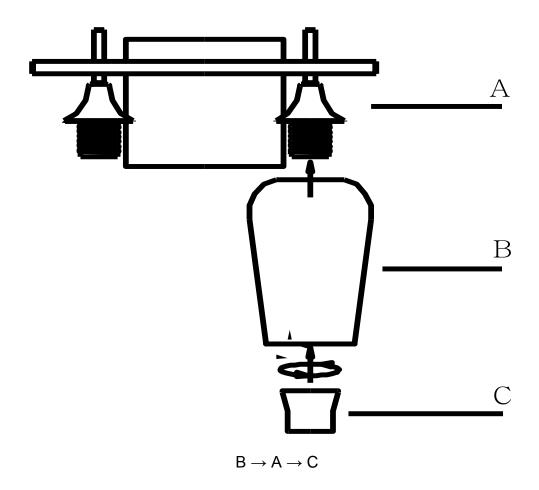

## ASSEMBLY INSTRUCTIONS ITEM NO.:8-4030-2



- 1. Carefully unpack and identify all parts referring to the illustration for parts identification.
- 2. Turn power to the installation point **OFF**.
- 3. Referring to the installation instruction with the product for the wiring and installation.
- 4. Place the glass (B) onto each socket of fixture body (A) and secure with socket ring (C).
- 5. Install proper bulbs (not provided) to each socket referring to the markings and / or labels on the fixture for maximum wattage.
- 6. Restore power to the installation point **ON**. Retain this sheet for future reference.