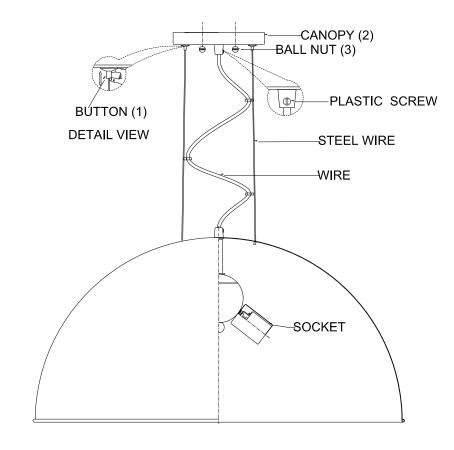

## **Installing Step:**

Remove the fixture and the mounting package from the box and make sure that no parts missing in the box.

- 1. Press the Button (1) to adjust the Steel Wire length, like the "DETAIL VIEW".
- 2. Use the Ball nut (3) screw the Canopy (2) tightly.
- Install bulbs: (Bulbs not including in the package)
  (Please don't exceed the maximum capacity that recommended on the Sockets)