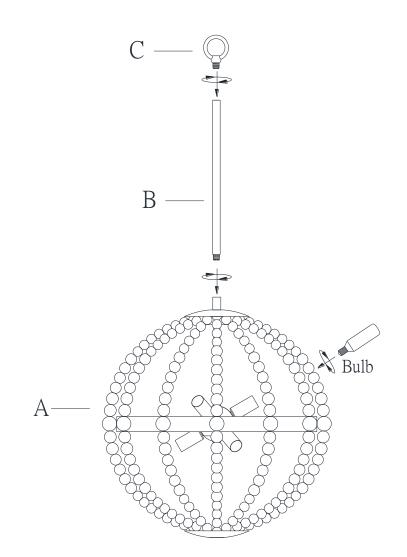

## ITEM NO.: 7-9990-6

 $B \to A \to C \to Bulb$ 

- 1. Carefully unpack and identify all parts referring to illustration for parts identification.
- 2. Turn the power to the installation point OFF.
- 3. Install stem (B) into the coupling at the top of the fixture body (A).
- 4. Thread the loop (C) onto the top of the stem (B).
- 5. Referring to the installation instruction with the product for the wiring and installation.
- 6. Install proper bulb (not provided) to the sockets referring to the marking and/or labels on the fixture for maximum wattage.
- 7. Restore the power to the installation point ON.
- 8. Assembly is completely. Retain this sheet for future reference.